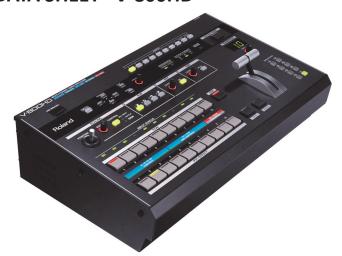

## V-800HD

MAKE Roland

MODEL V-800HD

FORMATS 480i—1080p

INPUTS (4) SDI(3G/HD/SD) BNC, (4) DVI-I, (4) VGA,

(4) Composite BNC

OUTPUTS (2) SDI(3G/HD/SD) BNC, (2) DVI-D,

(1) HDMI (for Multi-view), (1) VGA,

(2) Composite BNC

FEATURES PIP, HDCP Support, 2 Still Image Sources, 10

Assignable Cross Points, Frame Synchronizers and Scalers on each Input, Tally Connection, Remote via MIDI, BNC (Black Burst, Bi-Level, Tri-Level Sync In/Thru), 9 Wipe Patterns, 20 User

**Definable Presets**