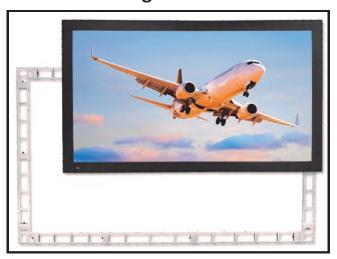

## **StageScreen**

MAKE Draper

MODEL StageScreen

**FORMAT** 16:9 HDTV Front & Rear Surfaces

**DIMENSIONS 16' X 9'** 

FEATURES The StageScreen® utilizes an 8" truss that is

significantly stronger than traditional truss folding screens. The truss system is completely modular. Frame sections are connected with permanently attached threaded links and guide pins. No lost handy cranks. StageScreen® features a revolutionary new viewing surface attachment method. Using the attached DuraLoop™ bungee cord loops with handy nylon