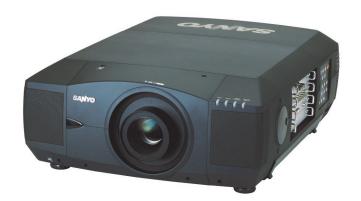

## **DATA SHEET- PLC-XF46N**

## PLC-XF46N

MAKE Sanyo

MODEL PLC-XF46N

RESOLUTION XGA (1024 x 768)

**BRIGHTNESS 12,000 ANSI Lumens** 

INPUTS DVI, 5-Wire BNC, VGA, S-Video, BNC (Video/Y,C)

Supports up to 1080i Input

FEATURES HD-SDI Input Card Available, Motorized Lens

Shift, Wired/IR Remote Control, In Fly Frame,

**Multiple Lenses Available** 

DIMENSIONS 22.9"W x 9.9"H x 30.8"D