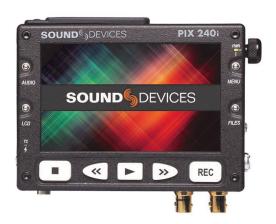

## **PIX 240i**

MAKE: Sound Devices

MODEL: PIX 240i

FORMATS: 480i—1080p

IN/OUT: VIDEO: 3G-SDI, HD-SDI, SDI BNC, HDMI

**AUDIO: XLR** 

FEATURES: -Supports Internal & External Timecode

-5-inch IPS Display

-Records to Compact Flash or 2.5" SSD (w/ Hard Drive Caddy) in Apple ProRes or Avid DNxHD

-Frame Rate Converter & Scaler

-Up

-Down

-Cross-Conversion

-Pull Down Removal

-480i, 720P, 1080i, 1080p

- 10-18 VDC Power Supply or Hot Swappable