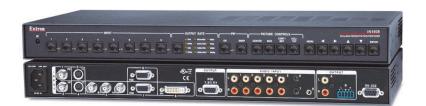

## IN1508

MAKE Extron

MODEL IN1508

FORMATS 480i—1080p

INPUTS VIDEO: (2) Composite BNC, (2) S-video,

(1) Component 3-BNC, (2) VGA, (1) DVI

AUDIO: (5) Stereo RCA, (3) 3.5mm mini

OUTPUTS VIDEO: (1) VGA

**AUDIO: RCA** 

FEATURES PIP, On Screen Display, Aspect Ratio Conversion,

**IR Remote Control, Internal Video Test Patterns**