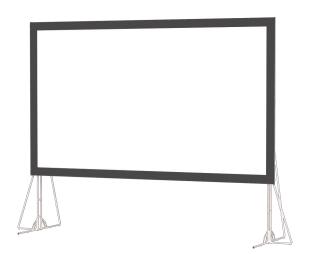

## **Fast-Fold**

MAKE Da-Lite

MODELS Fast Fold

**Fast-Fold Deluxe** 

**Heavy Duty Fast-Fold Deluxe** 

**Fast-Fold Truss Frame** 

FEATURES Front & Rear Surfaces

**Dress Kits Available** 

**DIMENSIONS 4:3 NTSC** 

-6'x8' Fast Fold

-7.5'x10' Fast Fold Deluxe

-10.1'x13.1' Heavy Duty Deluxe

-11.7'x15.1' Truss Frame