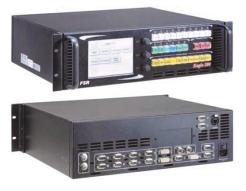

## E-200HD

MAKE FSR

MODEL E-200 Eagle, EC-200 Eagle Controller

**RESOLUTION** Computer: 1600 x 1200

HD: 1080p

Digital Cinema: 2048 x 1080p

INPUTS (8) VGA, (2) DVI-D, (2) SD/HD-SDI

OUTPUTS (2) VGA, (1) DVI, 5-Wire BNC, HD-SDI BNC,

(1) Preview VGA

FEATURES 4 Effects Layers (Includes PIP), Easy to Use Front

Panel with Touch Screen, Full Look Ahead
Preview, Up to 4 Units can be Controlled with

Controller