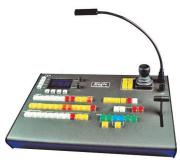

## E-200HD

MAKE FSR

MODEL E-200 Eagle, EC-200 Eagle Controller

**RESOLUTION** Computer: 1600 x 1200

HD: 1080p

Digital Cinema: 2048 x 1080p

INPUTS (8) VGA, (2) DVI-D, (2) SD/HD-SDI

OUTPUTS (2) VGA, (1) DVI, 5-Wire BNC, HD-SDI BNC,

(1) Preview VGA

FEATURES 4 Effects Layers (Includes PIP), Easy to Use Front

Panel with Touch Screen, Full Look Ahead
Preview, Up to 4 Units can be Controlled with

Controller