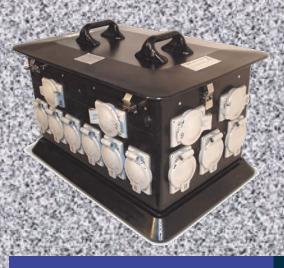

## Rental 200Amp Power Station

MODEL

Model DB200NQ

Manufacturer Lex

RATING 200 Amp

3 PH, 4 Pole, 5 Wire,

120/208Y VAC

ENVIRONMENTAL RATING NEMA 3R

INPUT (1) Set of (5) 16 Series Cam-

type-color-coded panel mount

inlets

OUTPUT (21)NEMA TT-30, 30 Amp 2

Pole, 3 wire 125 VAC Straight

Blade RV recepticles

FEED THRU (1) Set of (5) 16 Series Cam-

type-color-coded panel mount

Outlets

DIMENSIONS 27"L x 18"W x 18"H

WEIGHT 65 Lbs