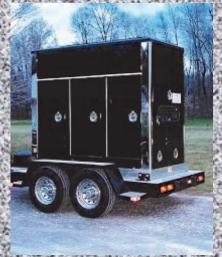

## 1400Amp Crawford Rental Generator

Model 1400Amp Crawford

Manufacturer E&E

NOMINAL SIZE RATING 1400Amp Prime

MAIN BREAKER 600Amps

VOLTAGE 120v,208v,480v 3PH/1PH

MOTOR /ENGINE

MANUFACTURER Volvo Penta

ELECTRICAL CONNECTIONS Camlok

DIMENSIONS 15'L x 6'W x 9'H (including

trailer)

WEIGHT 7715 Lbs (Fuel Filled)
FUEL CAPACITY 160 Gallons (with trailer)

RUN TIME 24 hrs