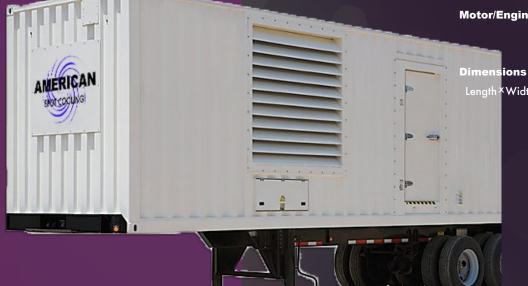

# 1000Kva-800kW Rental Generator **CATERPILLAR XQ 800**

#### **Product Features**

- User friendly control panel with simple navigation.
- Digital Voltage Regulator with adjustable volts-per-hertz regulation provides precise control and excellent block loading.
- Sound attenuated container provides ease of transportation and protection while meeting 74 dB(A).
- Environmentally friendly with 110% spill containment engine fluids.

#### **Motor/Engine**

C27 Tier 4 Interim Engine

Fuel Diesel

Length \*Width \* Height 360 × 96 × 162 in.

Weight 56207 lbs. (fuel filled)