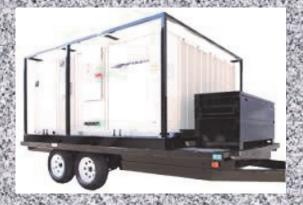

## DATA SHEET-25 Ton Rental Air Conditioner

508-791-3366

## 25 Ton Rental Air Conditioner

Model TCD300

ManufacturerTraneCFM10,000SIZE RATING300,000 Btu

ELECTRICAL REQUIREMENTS

BREAKER SIZE 50 Amps

VOLTAGE 480v, 3PH

CONNECTIONS Camlok

STATIC PRESSURE 1.35 ESP @8,000 CFM

DIMENSIONS 128"L x 94"W x 64"H

WEIGHT 4050 Lbs

DUCT SIZE 2x20" Supply 2x20" Return