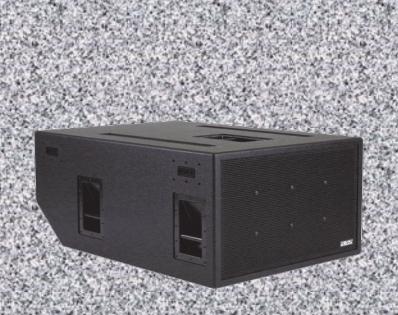

## Rental 18" Subwoofer EAW SB 1000

MODEL

Model SB 1000 Manufacturer EAW

RATING 2 x 18" Vented Subwoofer

ENVIRONMENTAL RATING NEMA 1 Indoor

OPERATING RANGE -10 dB, Hz 28-156

POWER HANDLING 1400 AMPS @ 4 OHMS Single 700 AMPS @ 8 OHMS Parallel

CALCULATED MAX OUTPUT 133 dB

DIMENSIONS 22"L x 40"W x 42"D

WEIGHT 162 Lbs