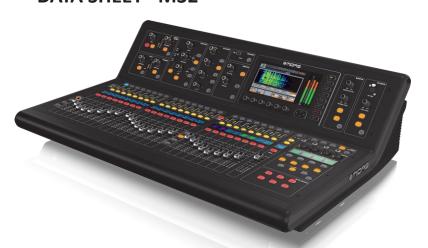

**M32** 

MAKE Midas

MODEL M32

INPUTS (32) XLR, (6) 1/4", (2) RCA

OUTPUTS (16) XLR, (6) 1/4", (2) RCA

FEATURES 40-channel Digital Mixing Console with 32 Midas

Preamps, 25 Mix Buses, over 50 Built-in FX, and 7" Full-color Display, (8) DCA, 192 kHz ADC and DAC converters, AES50 networking allows up to

96 inputs and 96 outputs

DIMENSIONS 41" x 29.5" x 15.2"