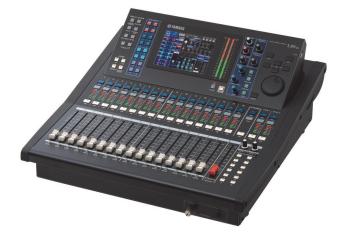

## DATA SHEET- LS9-16

| Rental Equipment                                                     | LS9-16     |                                                                                                                 |
|----------------------------------------------------------------------|------------|-----------------------------------------------------------------------------------------------------------------|
| -Rental Powered Speakers/Subwoofers                                  | MAKE       | Yamaha                                                                                                          |
| -Rental Video Equipment                                              | MODEL      | LS9-16                                                                                                          |
| -Rental DJ Lighting, Fog Machines, etc<br>-Rental Search Lights      | INPUTS     | (16) XLR                                                                                                        |
| -Rental Truss, Pipe, Drape, Red Carpet &<br>Stanchions               | OUTPUTS    | (8) XLR                                                                                                         |
| -Rental Generators, Power Distribution<br>Equipment & HVAC Equipment | FEATURES   | (16) MIX/AUX Busses, (8) Matrix, 24-bit AD/DA<br>Converters, 8 Unit Virtual Rack, (4) Graphic EQ,<br>Word Clock |
| Full Production Services                                             | DIMENSIONS | 18-7/8" x 8-11/16" x 19-11/16"                                                                                  |