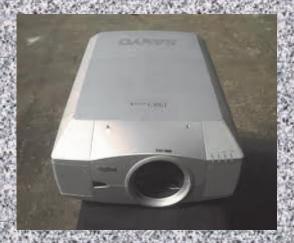

## DATA SHEET- SANYO PLC-XF45 PROJECTOR

508-791-3366

## Sanyo plc-xf45 Projector

Model PLC-XF45

Manufacturer Sanyo

**Display** LCD

Resolution 1024 x 768

Video Modes 720p, 1080i, 1035i, 575i, 575p,

480p, 480i

Brightness 10,000 Lumens

Zoom Type Powered

DIMENSIONS 9.9"H x 22.9"W x 30.8"D

WEIGHT 81.6 Pounds