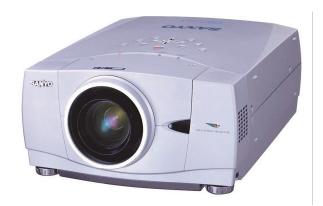

## **DATA SHEET- PLC-XP50**

## PLC-XP50

MAKE Sanyo

MODEL PLC-XP50

RESOLUTION XGA (1024 x 768)

**BRIGHTNESS 3,700 ANSI Lumens** 

INPUTS 1: DVI, VGA, 3.5mm Audio

2: 5-BNC, 3.5mm Audio

3: 3-RCA, 2-RCA Audio, S-Video

Supports up to 1080i

FEATURES Wired/IR Remote Control, 1.8-2.1:1 Lens,

**Motorized Lens Shift** 

**DIMENSIONS 12.6"W x 6.6"H x 16.8"D**