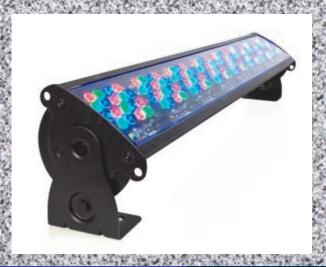

## Rental LED Uplight COLORBLAZE 72

ColorBlaze is a robust, high-performance linear LED fixture for washing large areas with far reaching, rich, saturated colors. With a rugged, extruded aluminum housing, ColorBlaze is designed to withstand the rigors of the touring and rental market. ColorBlaze is an easy-to-use yet powerful solution for theaters, TV studios, concerts, events, casinos, and exhibits.

- ColorBlaze 72 (6 ft, 1.8 m) controllable in 6 in (152 mm) segments to support intricate, color-changing effects. Each segment outputs over 300 lumens
- Auto-switching power supply accepts power input of 110 – 240 VAC, eliminating the need for additional equipment and enabling consistent use around the world.
- Onboard push-button addressing offers easy configuration without external addressing tools
- Mounting brackets and locking knobs enable 180° rotation, adjustment, and locking without special tools. Optional T-handle mounting bracket, accessory holders, spread lenses, and other custom accessories are also available.
- Onboard cooling fan and thermal sensor prevent overheating. A full range of replacement parts is available to keep ColorBlaze fixtures in service for the long haul.