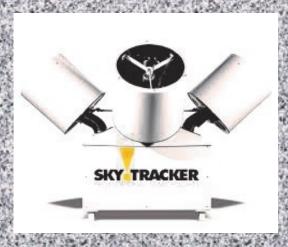

## DATA SHEET- 2000W Rental Sky Tracker Light

508-791-3366

## 2000W Rental Sky Tracker Light

Model 2000 Watt

Manufacturer Sky Tracker

BEAM CANDLE POWER 208 Million (832 Million Total)

VOLTAGE 208/240v 3PH

FREQUENCY 50/60 hz

DIMENSIONS 59"L x 59"W x 68"H

WEIGHT 1168 Lbs